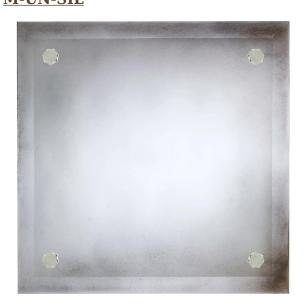

## Antique Silver Bordered Beveled-Edge Floating Mirror with Unity Jewelry Mounting Set M-UN-SIL

Indulge in the opulence of timeless elegance with our Antique Silver Border Mirror, paired with our exquisite Unity Mounting Set, curated to elevate your living space into a sanctuary of refined luxury. Crafted with meticulous attention to detail, this mirror exudes sophistication, boasting a delicate silver border that adds an understated yet captivating charm to any room. Immerse yourself in the allure of classical design as the mirror's ornate frame reflects the essence of a bygone era, while our Unity Mounting Set ensures effortless installation, allowing you to effortlessly transform your home into a haven of unparalleled beauty and style. Embrace the passion for unparalleled quality and sophistication that defines our luxury lifestyle brand, and let every glance into this mirror be a testament to your exquisite taste and discerning eye for elegance.

- Silver-Antiqued Bordered Floating Mirror with 1.25" Beveled Edges available in Classic, Grand and Royal Sizes.
- Artisan-Antiqued by hand, no two are identical.
- Custom Sizes Available Upon Request.
- 4-Piece Unity Floating Mirror Jewelry Mounting Set with Raised Waterdrop Periphery and Etched Yin Yang is available in Select Signature Finishes to coordinate with your faucetry and hardware statements.