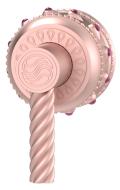

## **Bejeweled Eternity Grand Lever Diverter** <u>B-ET-GP11-00</u>

Indulge in the epitome of opulence with the Bejeweled Eternity Grand Lever Diverter, a masterpiece crafted to elevate your bathing experience to unparalleled heights. Exuding timeless elegance, this luxurious addition embodies the fusion of artistry and functionality, meticulously designed to adorn your space with sophistication. Immerse yourself in the allure of its grandeur as the glistening jewels and exquisite lever diverter detail captivate your senses, promising a symphony of indulgence every time you step into your sanctuary. Elevate your lifestyle with this embodiment of luxury, where every moment spent becomes a lavish retreat, reminiscent of the most exclusive spas and resorts.