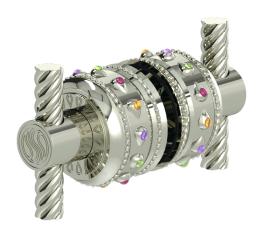

## **Bejeweled Eternity Grand Shower Door Handle Set B-ET-G012-00**

Elevate your shower experience to unparalleled luxury with our mesmerizing Royal shower door knob. Crafted with exquisite twists symbolizing timeless design, this knob is forged from solid brass and adorned with a breathtaking finish tailored to your desires. Its ergonomic design ensures a comfortable grip, while ornate grand escutcheons adorned with delicate water droplets add a touch of opulence. Serving as the perfect gateway to your shower sanctuary, this piece invites you to immerse yourself in tranquility and find solace amidst cascading water, embodying the essence of a luxurious lifestyle.