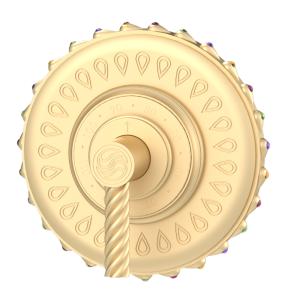

## **Bejeweled Eternity Royal Thermo Shower Plate** B-ET-G071-00

Immerse yourself in the epitome of luxury with the Bejeweled Eternity Royal Thermo Shower Plate. Crafted for those who seek an unparalleled bathroom experience, this exquisite piece combines advanced thermo-regulation with an elegant design, adorned with dazzling jewels that reflect your refined taste. Every shower becomes a regal affair, a sanctuary where passion meets precision, and where every drop of water cascades like a gentle embrace. Elevate your daily ritual into a timeless journey of indulgence and sophistication.