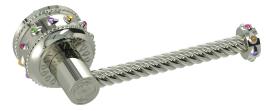

## **Bejeweled Eternity Tissue Paper Holder** <u>A-ET-G004-00</u>

Indulge in the epitome of opulence with Susan Dunn's Bejeweled Eternity Tissue Paper Holder—a sublime fusion of elegance and functionality. Elevating the ordinary to extraordinary, this exquisite piece transcends mere utility, becoming a statement of refined taste and luxury living. Crafted with meticulous attention to detail, each facet sparkles with timeless allure, promising to elevate every corner of your space with an unmatched sense of sophistication. Immerse yourself in the essence of luxury as you adorn your home with this symbol of impeccable craftsmanship and enduring beauty, inviting an air of indulgence into every moment.

- Precision machined solid brass for a timeless design.
- Compatible with Susan Dunn Eternity Collection pieces.
- Includes all hardware for installation: Phillips Flat Head 1in Wood Screws.