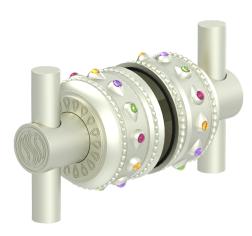

## **Bejeweled Purity Grand Shower Door Handle Set** <u>B-PU-G012-00</u>

Elevate your bathing sanctuary with the Bejeweled Purity Grand Shower Door Handle Set, a testament to opulence and sophistication. Crafted with meticulous attention to detail, this exquisite handle set epitomizes the epitome of luxury living, seamlessly blending functionality with unparalleled elegance. Designed to evoke a sense of indulgence and refinement, each handle is adorned with shimmering jewels, adding a touch of glamour to your everyday routine. Immerse yourself in the lavishness of the luxury lifestyle as you step into your oasis of serenity, where every element exudes passion and grandeur. Redefine your bathroom experience with the Bejeweled Purity Grand Shower Door Handle Set and embrace the essence of sumptuous living.