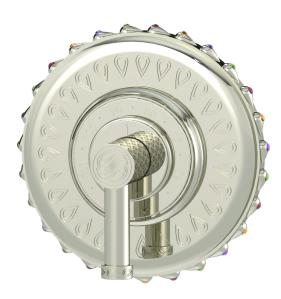

## **Bejeweled Unity Royal Thermo Shower Plate** <u>B-UN-071-00-1</u>

The Bejeweled Unity Royal Thermo Shower Plate is more than a bathroom accessory; it's a symbol of luxury and elegance, designed for those who seek an immersive, opulent experience. This exquisite piece, sculpted to mirror the serene flow of water, embodies the essence of a high-end lifestyle. Crafted from solid brass for lasting durability and artistically enhanced with a water-etched handle for effortless operation, it promises an unparalleled spa-like experience, right in the comfort of your home.

- Solid brass construction for durability and reliability.
- Includes all hardware for installation.
- Requires rough valve/separate volume controls or positive diverter to operate system.