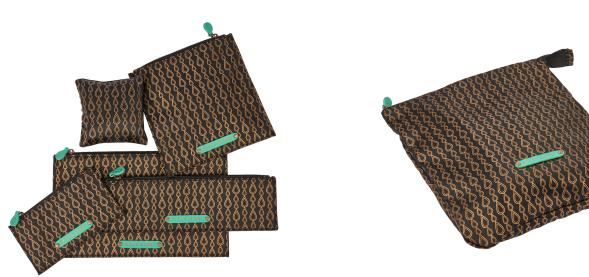

## Classic Travel Jewelry Case Set <u>TR-RAI-GDJS-BK</u>

For shorter trips or special events our Classic Jewelry Zip Case Set will delight you with the convenient zip pouches designed to hold all of your jewelry treasures. Four ideal different sized Waterfall-patterned custom zip pouches are artisan-made to fit earrings, bracelet, pendants, necklaces, and watches. Black velvet dividers are fashioned into the zip pouches allowing a second jewelry treasure to be added and separated from its neighbor. The watch zip case includes a special pillow to wrap your watch around maintaining its shape on the go. An elegant custom Waterfall zip tote is tailored for the jewelry pouches to preserve and protect in storage and during travel.

- Waterfall Pattern nylon zip storage and travel cover tote 10"L x 8"W x 2"H
- Artisan-made Signature Aqua Leather Tags & Zipper Pulls.
- Zipper opening with leather logo pull.
- Earring Zip Pouch with black velvet separator 5"L x 2.75"W
- Bracelet/Pendant Zip Pouch with black velvet separator 8.8"L x 2.5"W
- Necklace Zip Pouch with black velvet separator 8.5"L x 5"W
- Watch Zip Pouch with Watch Pillow 5.5"L x 5.5"W