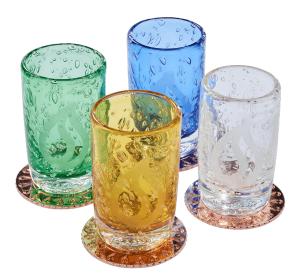

## Classic Tumbler Set w/Coasters GS-SE-T05-00

Introducing our beautiful Classic Tumbler Set with Coasters. Hand-crafted and designed to mimic the captivating beauty of water, this set features four 5 oz. glasses that will leave a lasting impression on your guests. Each glass is carefully crafted with attention to detail, resulting in a stunning and elegant design that adds sophistication and tranquility to every drink. The set also includes four coasters, each stunningly detailed and crafted to effortlessly protect your surfaces from condensation. Elevate your drinking experience with the Classic Tumbler Set, designed to be enjoyed and admired by all. Order your set today and experience the exquisite beauty of water in your home.

- Includes 4 hand-blown glass 5oz. tumblers.
- Available in either clear or colored glass Amber, Emerald, or Sapphire.
- 4 gorgeous coasters included to protect your furniture.