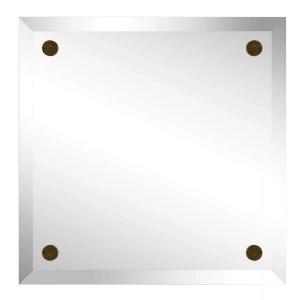

## Clear Beveled-Edge Floating Mirror with Purity Jewelry Mounting Set M-PU-CLR

dulge in the epitome of opulence and sophistication with our Clear Floating Mirror adorned with the exquisite Purity Mounting Set, meticulously crafted to elevate any space into a sanctuary of refined elegance. Designed for those who revel in the finer things in life, this luxurious piece transcends mere functionality, becoming a statement of discerning taste and unparalleled style. Immerse yourself in the seamless fusion of form and function as the mirror seemingly floats in mid-air, reflecting not only your image but also the essence of a lifestyle characterized by passion, refinement, and uncompromising quality. Elevate your surroundings and evoke a sense of timeless beauty with this exceptional addition to your living space, a true embodiment of luxury and sophistication.

- Clear Floating Mirror with 1.25" Beveled Edges available in Classic, Grand and Royal Sizes.
- Artisan-Antiqued by hand.
- Custom Sizes Available Upon Request.