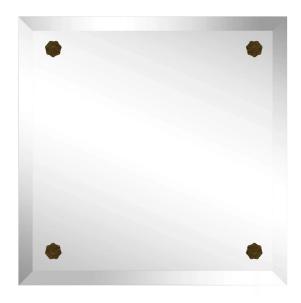

## Clear Beveled-Edge Floating Mirror with Unity Jewelry Mounting Set M-UN-CLR

Elevate your space with the epitome of luxury and sophistication embodied in our Clear Floating Mirror with Unity Mounting Set. Crafted with meticulous attention to detail, this exquisite piece seamlessly merges artistry with functionality, inviting you to indulge in the essence of opulence. Immerse yourself in the sheer elegance of its minimalist design, where clarity meets transcendence, offering a reflection not only of your image but also of your discerning taste. Elevating any room with its understated glamour, this mirror becomes a statement piece, effortlessly embodying the essence of the luxury lifestyle. With its Unity Mounting Set, installation becomes a seamless experience, ensuring that every aspect of your space exudes the same level of refinement that defines our brand. Experience the allure of luxury redefined with the Clear Floating Mirror from Susan Dunn.

- Clear Floating Mirror with 1.25" Beveled Edges available in Classic, Grand and Royal Sizes.
- Artisan-Antiqued by hand.
- Custom Sizes Available Upon Request.