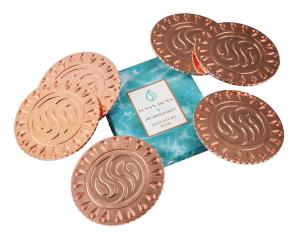

## Signature Coaster Set GS-UN-BA7-CP

Beverages look and taste better when perched upon our stunning Rose Gold Coasters. Signature Susan Dunn Yin Yang is surrounded by beautifully etched waterdrops to ensure your Tumblers are displayed in splendor. The coaster's underside is non-slip and non-scratch foam with our Seal of Approval in matching Rose Gold. This splendid set of six will help get the party started.

- Includes a Set of Six Susan Dunn Signature Coasters in Rose Gold.
- The undersides are non-slip and non-scratch black foam with Seal of Approval in matching Rose Gold.
- Coasters are individually boxed in Susan Dunn Signature Packaging.