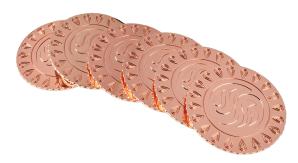

## Signature Coaster Set GS-UN-BA7-CP

Beverages look and taste better when perched upon our stunning Rose Gold Coasters. Signature Susan Dunn Yin Yang is surrounded by beautifully etched waterdrops to ensure your Tumblers are displayed in splendor. The coaster's underside is non-slip and non-scratch foam with our Seal of Approval in matching Rose Gold. This splendid set of six will help get the party started.

- Includes a Set of Six Susan Dunn Signature Coasters in Rose Gold.
- The undersides are non-slip and non-scratch black foam with Seal of Approval in matching Rose Gold.
- Coasters are individually boxed in Susan Dunn Signature Packaging.