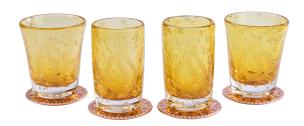

## **Duo Tumbler Set w/Coasters** GS-SE-T57-00

Introducing our elegant Duo Tumbler Set with Coasters. This delightful set features two hand-crafted tumblers, each exquisitely designed to enhance your drinking experience. Accompanying the tumblers are a set of beautiful coasters, adding a touch of sophistication to your table setting. Crafted with meticulous attention to detail, these tumblers are a true testament to the artistry and craftsmanship of our artisans. The duo design showcases a seamless blend of elegance and functionality, allowing you to enjoy two different beverages side by side. Whether you're enjoying a refreshing cocktail or a cozy evening beverage, the Duo Tumbler Set is sure to elevate your drink service. Indulge in the luxurious feel of the hand-crafted glassware and savor the distinctive combination of flavors with this exceptional set.

- Set includes two 7 oz. and two 5 oz. hand-blown glass tumblers.
- Also includes 4 gorgeously details coasters to protect your furniture.
- Available in Clear, Sapphire, Emerald, or Amber colored glass.