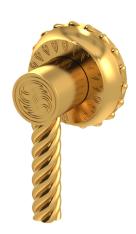

## **Eternity Classic Lever Shut-Off** B-ET-P21S-00

Experience the epitome of sophistication with the Eternity Classic Lever Shut-Off, a masterpiece crafted for the discerning individual. Each piece, available in a range of exquisite finishes from 22K Gold to Solace Natural Brass, embodies the luxury and elegance of high-end design. Designed for those who seek the ultimate in style and functionality, this shut-off lever is not just a fixture; it's an investment in a lifestyle where beauty and quality stand the test of time. Embrace the essence of luxury living with every touch.