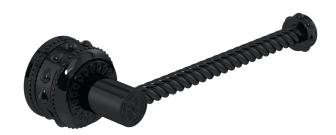

## Eternity Towel Rod A-ET-005-00

Indulge in the epitome of opulence with Susan Dunn's Eternity Towel Rod, a masterpiece that transcends functionality to become a symbol of refined living. Imbued with timeless elegance and meticulous craftsmanship, this luxurious addition to your space elevates the ordinary to extraordinary. Each detail, from the gleaming finish to the impeccable design, speaks volumes about the dedication to perfection inherent in every Susan Dunn creation. Embrace the allure of luxury as you adorn your sanctuary with the Eternity Towel Rod, a testament to the art of living beautifully.

- Precision machined solid brass for a timeless design.
- Compatible with Susan Dunn Eternity Collection pieces.
- Includes all hardware for installation: Phillips Flat Head 1in Wood Screws.