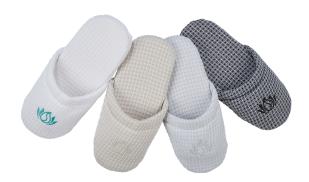

## **Her Signature Waffle SPA Slippers SL-WAF-00**

Slip into HER Signature Waffle SPA Slippers and revel in unparalleled comfort and luxury. Responsibly sourced and prestigious Combed Ring Spun Cotton is woven into remarkable textured waffle that massages and is combined with memory foam for a super plush sensation. Our Signature SPA Lotus insignias evoke an aura of encompassing health and wellness throughout your day and evening. Artisan-Made and finished individually, complete HER Signature Waffle SPA Slippers with our matching One-Size-Fits-Most™ 42" or 52" Japanese Kimonos to Create Your Sanctuary and Indulge Your Senses®.

- Signature Two-Color Waffle and Terry combined with plush memory foam
- SPA Lotus Insignias
- Proprietary Non-Slip Water Resistant Sole Mates®
- Original One-Size-Fits-Most<sup>™</sup> sizing (fits HER Shoe Sizes 5-10)
- Artisan-Made and Finished in North America
- Fabric Care Instructions