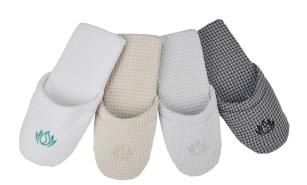

## His Signature Waffle Spa Slippers SL-HWAF-00

Slip into HIS Signature Waffle SPA Slippers and revel in unparalleled comfort and luxury. Responsibly sourced and prestigious Combed Ring Spun Cotton is woven into remarkable textured waffle that massages and is combined with memory foam for a super plush sensation. Our Signature SPA Lotus insignias evoke an aura of encompassing health and wellness throughout your day and evening. Artisan-Made and finished individually, complete HIS Signature Waffle SPA Slippers with our matching One-Size-Fits-Most™ 42" or 52" Japanese Kimonos to Create Your Sanctuary and Indulge Your Senses®.

- Signature Two-Color Waffle and Terry combined with plush memory foam
- SPA Lotus Insignias
- Proprietary Non-Slip Water Resistant Sole Mates®
- Original One-Size-Fits-Most<sup>™</sup> sizing (fits HIS Shoe Sizes 7-12)
- Artisan-Made and Finished in North America
- Fabric Care Instructions