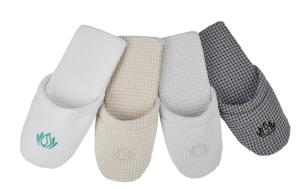

## His Signature Waffle Spa Slippers SL-HWAF-00

Slip into HIS Signature Waffle SPA Slippers and revel in unparalleled comfort and luxury. Responsibly sourced and prestigious Combed Ring Spun Cotton is woven into remarkable textured waffle that massages and is combined with memory foam for a super plush sensation. Our Signature SPA Lotus insignias evoke an aura of encompassing health and wellness throughout your day and evening. Artisan-Made and finished individually, complete HIS Signature Waffle SPA Slippers with our matching One-Size-Fits-Most™ 42" or 52" Japanese Kimonos to Create Your Sanctuary and Indulge Your Senses®.

- Signature Two-Color Waffle and Terry combined with plush memory foam
- SPA Lotus Insignias
- Proprietary Non-Slip Water Resistant Sole Mates®
- Original One-Size-Fits-Most<sup>™</sup> sizing (fits HIS Shoe Sizes 7-12)
- Artisan-Made and Finished in North America
- Fabric Care Instructions