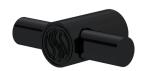

## **Purity Classic Cabinet Knob** C-PU-01-00

Indulge in the epitome of refinement with our Purity Cabinet knob—a masterpiece marrying modernity with timeless elegance. Its sleek, minimalist design is a canvas for an exquisite yinyang engraving, embodying harmony and balance. Crafted from solid brass, it exudes opulence while offering a tactile experience that beckons to be touched. Elevate your space with this symbol of sophistication, where every detail whispers luxury and every touch evokes passion.