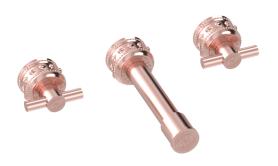

## **Purity Grand Duo Signature Wall Mount Faucet Set** B-PU-222-00

Elevate your bathing experience with the Purity Grand Duo Signature Wall-Mount Faucet Set, where impeccable craftsmanship meets unparalleled luxury. Designed for those who appreciate the finer things in life, this exquisite fixture exudes elegance and sophistication. Crafted with precision and attention to detail, the sleek lines and timeless design of the faucet set seamlessly blend with any modern or traditional bathroom decor, adding a touch of opulence to your space. Immerse yourself in the epitome of refinement and indulge in the luxury lifestyle you deserve with the Purity Grand Duo Signature Wall-Mount Faucet Set.