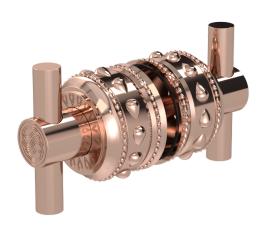

## **Purity Grand Shower Door Handle Set** B-PU-012-00

Indulge in the epitome of luxury with the Purity Grand Shower Door Handle Set, an exquisite addition to elevate your bathroom sanctuary. Crafted with meticulous attention to detail and a commitment to superior quality, this handle set embodies elegance and sophistication. Designed to seamlessly blend with the modern aesthetic, its sleek lines and opulent finish exude a sense of timeless refinement. Immerse yourself in the allure of luxury living as you adorn your shower space with this statement piece, where every touch embodies passion and every detail reflects the essence of uncompromising style. Elevate your daily rituals to an extraordinary experience with the Purity Grand Shower Door Handle Set, a testament to the art of refined living from Susan Dunn Designs.