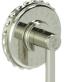

Purity Shower Set with Unity Showerhead, Quatro Diverter, & Grand Thermo Shower Plate S-PU-104-00

Indulge in the opulence of a transformative shower experience with the Purity Shower Set by Susan Dunn. Crafted for those who cherish luxury, this ensemble epitomizes sophistication and innovation. Featuring the Unity Showerhead, Quatro Diverter, and Grand Thermostatic Shower Plate, each element harmonizes seamlessly to elevate your daily ritual. Immerse yourself in the invigorating cascade of water, guided by cutting-edge design and unparalleled craftsmanship. With every drop, immerse yourself in the essence of refinement, purity, and indulgence, as Susan Dunn invites you to elevate your lifestyle to new heights of luxury.

- Solid brass construction for durability and reliability.
- 2.5 gpm flow restrictor installed.
- Coordinates with other pieces from Susan Dunn Collections.
- Certified to meet or exceed the following codes and standards: ASME A112.18.1/CSAB 125.1-2012