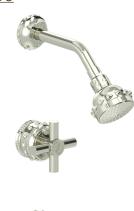

Purity Shower Set with Unity Showerhead, Quatro Diverter, & Grand Thermo Shower Plate S-PU-104-00

Indulge in the opulence of a transformative shower experience with the Purity Shower Set by Susan Dunn. Crafted for those who cherish luxury, this ensemble epitomizes sophistication and innovation. Featuring the Unity Showerhead, Quatro Diverter, and Grand Thermostatic Shower Plate, each element harmonizes seamlessly to elevate your daily ritual. Immerse yourself in the invigorating cascade of water, guided by cutting-edge design and unparalleled craftsmanship. With every drop, immerse yourself in the essence of refinement, purity, and indulgence, as Susan Dunn invites you to elevate your lifestyle to new heights of luxury.

- Solid brass construction for durability and reliability.
- 2.5 gpm flow restrictor installed.
- Coordinates with other pieces from Susan Dunn Collections.
- Certified to meet or exceed the following codes and standards: ASME A112.18.1/CSAB 125.1-2012