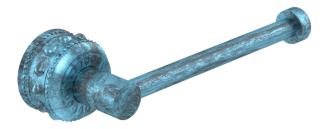

Purity Towel Rod <u>A-PU-005-00</u>

Indulge in the epitome of luxury living with the Purity Towel Rod by Susan Dunn. Immerse yourself in the seamless fusion of exquisite design and unparalleled functionality, as each detail exudes sophistication and refinement. Crafted with passion and precision, this statement piece transcends mere utility, becoming an essential element of your lavish sanctuary. Elevate your daily rituals to an extraordinary experience, enveloped in the allure of opulence and elegance. Experience the pinnacle of luxury with Susan Dunn's Purity Towel Rod, where every moment is imbued with timeless sophistication.

- Precision machined solid brass for a timeless design.
- Compatible with Susan Dunn Purity Collection pieces.
- Includes all hardware for installation: Phillips Flat Head 1in Wood Screws.