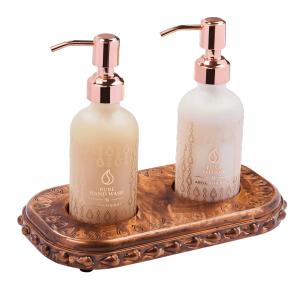

## **Royal Signature Tray with SPA Pure Hand Wash & Luxe Lotion** <u>GS-AC-SP2-00</u>

## LUXE LOTION, PURE HAND WASH, SIGNATURE TRAY

Introducing the most luxurious powder room and vanity tray set on the planet. Our Royal Signature Tray is solid brass and stunningly detailed with water drop reliefs and Yin Yang etchings customized with select Susan Dunn Signature and 22K Gold finishes. Two etched alcoves perfectly display SPA Pure Hand Wash and Luxe Lotion. Immerse yourself in our cleansing and refreshing Pure Hand Wash that will keep your hands feeling fresh and soft. Follow with our wonderfully moisturizing and soothing SPA Luxe Lotion and Indulge Your Senses in the serenity-filled and relaxing aroma.

- The responsibly sourced solid brass Royal Signature Tray is individually sculpted on state-of-the-art artisanoperated CNC machinery and artisan-finished to perfection.
- The Royal Signature Tray is available in select Susan Dunn Signature and 22K Gold finishes. SPA Pure Hand Wash in exclusive Susan Dunn SPA Aromatherapy Packaging. • SPA Luxe Lotion in exclusive Susan Dunn SPA Aromatherapy Packaging.
- The three-piece set is encased in Signature Aqua Foam, secured in our Signature Gift Box, and tied with Signature Ribbon