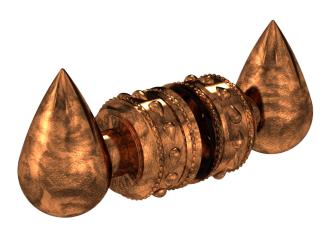

## Serenity Royal Shower Door Handle Set <u>B-SE-015-00</u>

Indulge in the epitome of luxury with the Serenity Royal Shower Door Handle Set by Susan Dunn. Crafted with meticulous attention to detail, this exquisite piece elevates your bathing experience to a realm of unparalleled opulence. Imbued with a timeless elegance, the Serenity Royal Handle Set seamlessly blends form and function, enhancing the aesthetics of your bathroom while ensuring effortless functionality. Made from premium materials, each handle exudes sophistication, inviting you to embrace the finer aspects of life with every touch. Elevate your daily routine to a lavish affair and immerse yourself in the lavish essence of the luxury lifestyle with the Serenity Royal Shower Door Handle Set.

- Solid brass construction for durability and reliability.
- Includes all hardware for installation.
- Suited for 1/2" thick monolithic tempered glass.
- Hole Diameter 1/2"