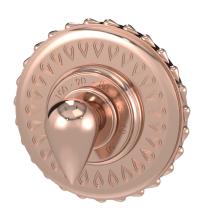

## **Serenity Royal Thermo Shower Plate** B-SE-076-00

Indulge in the epitome of opulence with the Serenity Royal Thermostatic Shower Plate from Susan Dunn. Crafted with meticulous attention to detail, this luxurious addition to your bathroom transcends mere functionality, offering an unparalleled sensory experience. Immerse yourself in a symphony of tranquility as the therapeutic thermal technology envelops you in warmth, melting away the stresses of the day. Designed for the discerning connoisseur of refinement, each shower becomes a ritual of rejuvenation and relaxation, elevating the everyday to an extraordinary affair. Embrace the essence of luxury living and transform your bathing routine into a sanctuary of serenity with the Serenity Royal Thermostatic Shower Plate.

- Solid brass construction for durability and reliability.
- Includes all hardware for installation.
- Requires rough valve/separate volume controls or positive diverter to operate system.
- Compatible with Susan Dunn Serenity Collection pieces.