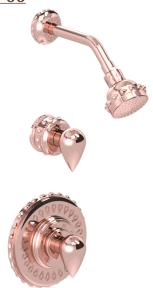

## Serenity Shower Set with Unity Showerhead, Diverter, & Royal Thermo Shower Plate

S-SE-115-00

Immerse yourself in the luxurious embrace of the Serenity Shower Set, featuring the Unity Showerhead, Diverter, and Royal Thermostatic Shower Plate, all exquisitely crafted to pay homage to the elemental beauty of water. Elevate your at-home spa with this masterpiece in solid brass, designed for durability while celebrating the artistic form of water droplets. This set not only promises an indulgent shower experience but also complements your space with a touch of elegance, making every moment a serene retreat into tranquility.

- Solid brass construction for durability and reliability.
- 2.5 gpm flow restrictor installed.
- Coordinates with other pieces from Susan Dunn Collections.
- Certified to meet or exceed the following codes and standards: ASME A112.18.1/CSAB 125.1-2012