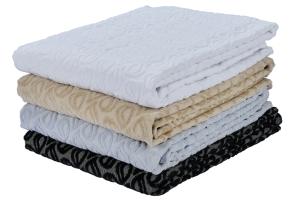

## Classic Signature Bath Towel TO-SIG-BT-00

Stacked by the bathtub or displayed on one of our special towel rods, the Susan Dunn Classic Signature Bath Towel is an essential bath accessory. Responsibly sourced and luxurious 100% Yarn-Dyed Combed Ring Spun Cotton is woven into exquisite water-inspired terry velour jacquard boasting cascading drops. The exquisite velvety front proves to be a visual delight, and the absorbent reverse side establishes a wonderful textural contrast. Artisan-Tailored hems and finished individually, complete the Classic Signature Bath Towel bathing and pampering ritual with our Signature Shawl Collar Robe, Spa Slipper, Towel, and Bath Rug coordinates to Create Your Sanctuary and Indulge Your Senses®.