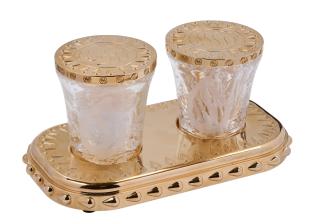

## **GRAND TUMBLERS (70Z.), SIGNATURE TRAY**

Voila, the most luxurious vanity and bar set on the planet. Our Royal Signature Tray is solid brass and stunningly detailed with water drop reliefs and Yin Yang etchings customized with an assortment of Susan Dunn Signature and 22K Gold Finishes. Matching solid brass etched lids are paired with exquisite master artisan-blown 7 oz. Serenity Waterglass Tumblers embellished with etched Signature Waterdrop insignias as you watch the shape of water with under-surface bubbles come to life. Perfect for toiletry essentials such as cotton pads and Q-tips or your favorite pair of bar snacks.

- The responsibly sourced solid brass Royal Signature Tray is individually sculpted on state-of-the-art artisanoperated CNC machinery and artisan-finished to perfection.
- Pair of matching solid brass Signature Lids.
- The Royal Signature Tray and pair of Signature Lids are available in Susan Dunn Signature and 22K Gold finishes.
- Includes a pair of master artisan-blown Serenity Waterglass 7 oz. tumblers etched with Signature Waterdrop insignias. Choose from spectacular Original Clear, Amber, Emerald and Sapphire.
- The set is encased in Signature Aqua Foam, secured in our Signature Gift Box, and tied with Signature Ribbon