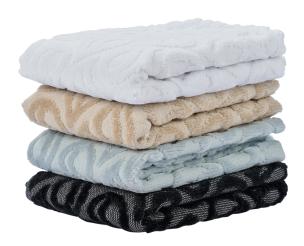

## Classic Signature Washcloth - 4 PC. SET TO-SER-WC4-00

Commence your bathing and washing rituals in style with Susan Dunn Classic Signature Washcloths. Responsibly sourced and luxurious 100% Combed Ring Spun Cotton is woven into exquisite water-inspired yarn-dyed terry velour jacquard boasting cascading drops. With a uniquely designed exfoliating loop terry side, and a Velvety front side for polishing, you will opt for a generous supply on hand. Artisan-tailored hems and finished individually, complete the Signature Washcloth cleansing and pampering ritual with our Signature Shawl Collar Robe, Spa Slipper, Towel, and Bath Rug coordinates to Create Your Sanctuary and Indulge Your Senses®.

- Dimensions: 13" x 13"
- Four-Piece Set
- Fashioned from fine responsibly sourced 100% Yarn-Dyed Combed Ring Spun Cotton Signature Terry Velour lacquard
- Artisan-Made and Finished in North America
- Oeko-Tex Standard 100 Certified against harmful substance
- Fabric Care Instructions