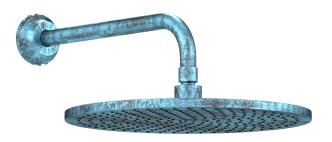

## Unity 12" Rain Shower Head with Rosette <u>B-UN-012-00</u>

Step into the realm of opulence with the Unity 12" Rain Shower Head by Susan Dunn, a pinnacle of luxury living. Crafted with meticulous attention to detail and unparalleled quality, this shower head transforms your daily routine into a lavish escape. Immerse yourself in a cascade of rejuvenating water, as its sleek design and cutting-edge technology deliver an indulgent shower experience. Elevate your bathroom oasis with this statement piece, embodying the essence of sophistication and refinement. Experience the fusion of style and functionality with the Unity 12" Rain Shower Head, a testament to the art of luxury living.

- Solid brass construction for durability and reliability.
- 1/2" female swivel connection
- Shipped with easy clean jets.
- 2.5 gpm flow restrictor installed.