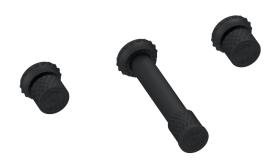

## Unity Classic Knob Signature Wall Mount Faucet Set B-UN-225C-00

Indulge in the epitome of luxury living with the Unity Classic Knob Signature Wall Mount Faucet Set by Susan Dunn. Designed to transcend mere functionality, this exquisite fixture is a fusion of timeless elegance and unparalleled craftsmanship. Each element of the faucet set is meticulously crafted to perfection, embodying the brand's dedication to quality and sophistication. From the classic knob handles to the signature wall mount design, every detail exudes a sense of refinement and opulence. Elevate your living space with this statement piece, where passion meets precision, and immerse yourself in the essence of luxury that defines Susan Dunn.

- Solid brass construction for durability and reliability.
- Includes drain assembly.
- 20pt 1/4 turn ceramic disc valve cartridge.
- Standard aerator limited to 1.2 GPM.
- Certified to meet or exceed the following codes and standards: ASME A112.18.1/CSAB 125.1-2012