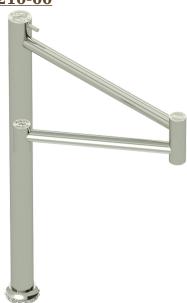

## **Unity Deck Mount Pot Filler**

**K-UN-210-00** 

The simple elegance of this Deck Mount Pot Filler makes it the perfect addition for any kitchen setup. The smooth solid brass construction ensures durability and convenience for years to come. A simple folding design works to save space and stay out of your way while not in use. Select from 16 gorgeous finishes to elevate your customizable kitchen experience.

- Solid brass construction for durability and reliability.
- Compatible with Susan Dunn Unity Collection pieces.
- Can be folded when not in use.
- Certified to meet or exceed the following codes and standards: ASME A112.18.1/CSAB 125.1-2012