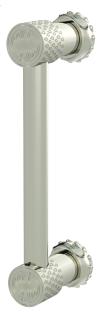

## Unity Grand Door Pull D-UN-112-00

Elevate your entryway with the exquisite Unity Grand Door Pull, a testament to sophistication and balance. Crafted with meticulous attention to detail, this stunning piece features two intricately laser-engraved brass posts seamlessly merging with a sleek arm, exuding a modern elegance. Enhanced with ornate rosettes at the base, it offers an added touch of complexity. Choose from an array of finishes to personalize this masterpiece and infuse your space with a reflection of your unique style, transforming your door into a statement of luxury and refinement.