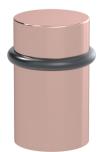

Unity Grand Floor Stop <u>D-UN-011-00</u>

Protect your Sanctuary's walls and art with the Unity Grand Floor Stop. Crafted from solid brass, its sleek silhouette and timeless design evoke a sense of refinement and sophistication while seamlessly blending functionality with opulence. Whether adorning the entrance of a grand mansion or enhancing the allure of a chic urban loft, this protective accessory promises to elevate any interior with its unparalleled craftsmanship and Signature finish of your choice.

- Compatible with other Susan Dunn Purity Collection pieces
- Solid Brass Construction
- Height: 1 1/2", Center Diameter: 1 1/8", Outer Diameter: 1 3/8"
- All hardware for mounting included