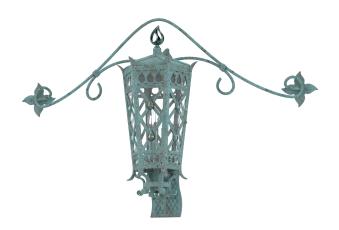

## Unity Mustache Lantern L-UN-820-00

Indulge in the epitome of refined elegance with the Unity Mustache Lantern from Susan Dunn's luxury lifestyle collection. Crafted with meticulous attention to detail, this exquisite piece effortlessly combines timeless sophistication with modern flair. The lantern's sleek design, adorned with a mustache motif, exudes an air of playful sophistication, inviting you to bask in the warm glow it casts. Whether adorning your outdoor patio or illuminating your intimate indoor gatherings, this lantern embodies the essence of luxury living, elevating any space with its charm and allure. Embrace the art of luxury living with the Unity Mustache Lantern and illuminate your world with style and grace.