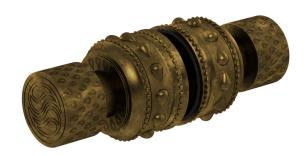

## **Unity Royal Shower Door Handle Set** B-UN-015-00

Indulge in the epitome of luxury with the Unity Royal Shower Door Handle Set from Susan Dunn Designs. Crafted with meticulous attention to detail and a dedication to opulence, this exquisite piece transforms your shower experience into a lavish retreat. Imbued with an essence of sophistication and timeless elegance, the handle set seamlessly blends form and function, elevating your bathroom decor to unparalleled heights. Designed to immerse you in a world of lavish comfort, every touch of the Unity Royal Handle Set speaks volumes of refined taste and unmatched quality. Embrace the essence of luxury living and elevate your daily routine with this exceptional addition to your sanctuary.

- Solid brass construction for durability and reliability.
- Includes all hardware for installation.
- Suited for 1/2" thick monolithic tempered glass.
- Hole Diameter 1/2"