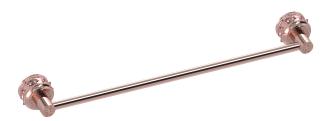

## Unity Royal Towel Bar 24" Long with Bejeweled Escutcheons <u>A-UN-G010-00</u>

Indulge in the opulent essence of luxury living with the Unity Royal Towel Bar from Susan Dunn. Elevating the ordinary to extraordinary, this exquisite piece is more than a mere accessory—it's a statement of refinement and sophistication. Crafted with meticulous attention to detail, the 24-inch bar exudes elegance with its bejeweled escutcheons, adding a touch of glamour to any space. Immerse yourself in the allure of superior craftsmanship and timeless design, as every glance at this majestic towel bar is a reminder of the passion and dedication infused into every aspect of the luxury lifestyle experience offered by Susan Dunn.

- Precision machined solid brass for a timeless design.
- Compatible with Susan Dunn Unity Collection pieces.
- Includes all hardware for installation: Phillips Flat Head 1in Wood Screws.