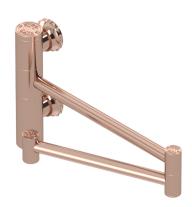

## Unity Wall Mount Pot Filler K-UN-200-00

The simple elegance of this Wall Mount Pot Filler makes it the perfect addition for any kitchen setup. The smooth solid brass construction ensures durability and convenience for years to come. A simple folding design works to save space and stay out of your way while not in use. Select from 16 gorgeous finishes to elevate your customizable kitchen experience.

- Solid brass construction for durability and reliability.
- Compatible with Susan Dunn Unity Collection pieces.
- Can be folded when not in use.
- Certified to meet or exceed the following codes and standards: ASME A112.18.1/CSAB 125.1-2012